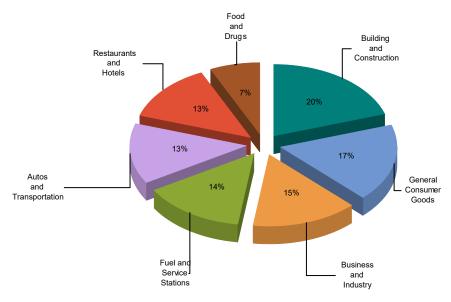

## **MAJOR INDUSTRY GROUPS**

| Major Industry Group      | <u>Count</u> | <u>4Q23</u> | <u>4Q22</u> | \$ Change | % Change |
|---------------------------|--------------|-------------|-------------|-----------|----------|
| Building and Construction | 427          | 76,123      | 82,322      | (6,199)   | -7.5%    |
| General Consumer Goods    | 2,472        | 65,188      | 75,042      | (9,854)   | -13.1%   |
| Business and Industry     | 3,365        | 55,991      | 60,120      | (4,129)   | -6.9%    |
| Fuel and Service Stations | 50           | 54,307      | 47,244      | 7,063     | 15.0%    |
| Autos and Transportation  | 663          | 51,055      | 53,510      | (2,455)   | -4.6%    |
| Restaurants and Hotels    | 177          | 49,060      | 47,388      | 1,672     | 3.5%     |
| Food and Drugs            | 106          | 26,485      | 29,217      | (2,733)   | -9.4%    |
| Transfers & Unidentified  | 1,546        | 5,217       | 5,639       | (422)     | -7.5%    |
| State and County Pools    | -            | 0           | 0           | 0         | -N/A-    |
| Total                     | 8,806        | 383,425     | 400,482     | (17,057)  | -4.3%    |

## 4Q23 Percent of Total