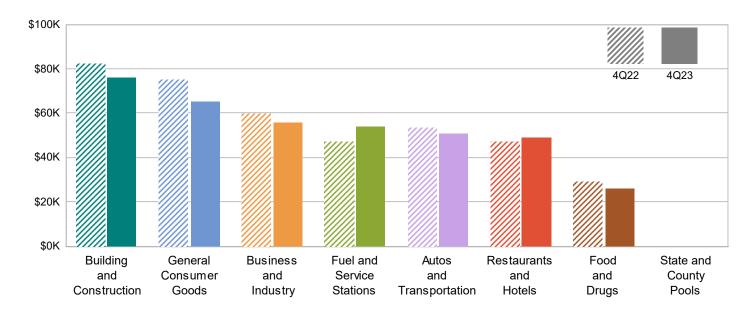

## **MAJOR INDUSTRY GROUPS**

| Major Industry Group      | <u>Count</u> | <u>4Q23</u> | <u>4Q22</u> | \$ Change | % Change |
|---------------------------|--------------|-------------|-------------|-----------|----------|
| Building and Construction | 427          | 76,123      | 82,322      | (6,199)   | -7.5%    |
| General Consumer Goods    | 2,472        | 65,188      | 75,042      | (9,854)   | -13.1%   |
| Business and Industry     | 3,365        | 55,991      | 60,120      | (4,129)   | -6.9%    |
| Fuel and Service Stations | 50           | 54,307      | 47,244      | 7,063     | 15.0%    |
| Autos and Transportation  | 663          | 51,055      | 53,510      | (2,455)   | -4.6%    |
| Restaurants and Hotels    | 177          | 49,060      | 47,388      | 1,672     | 3.5%     |
| Food and Drugs            | 106          | 26,485      | 29,217      | (2,733)   | -9.4%    |
| Transfers & Unidentified  | 1,546        | 5,217       | 5,639       | (422)     | -7.5%    |
| State and County Pools    | -            | 0           | 0           | 0         | -N/A-    |
| Total                     | 8,806        | 383,425     | 400,482     | (17,057)  | -4.3%    |

## 4Q22 Compared To 4Q23